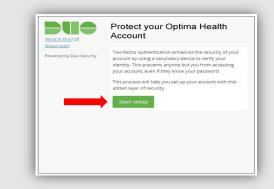

## Step #8 Click Start Setup

**Step #9** Select the type of device you would like to use to authenticate with Duo and then click Continue. Follow the instructional links below for your particular device.