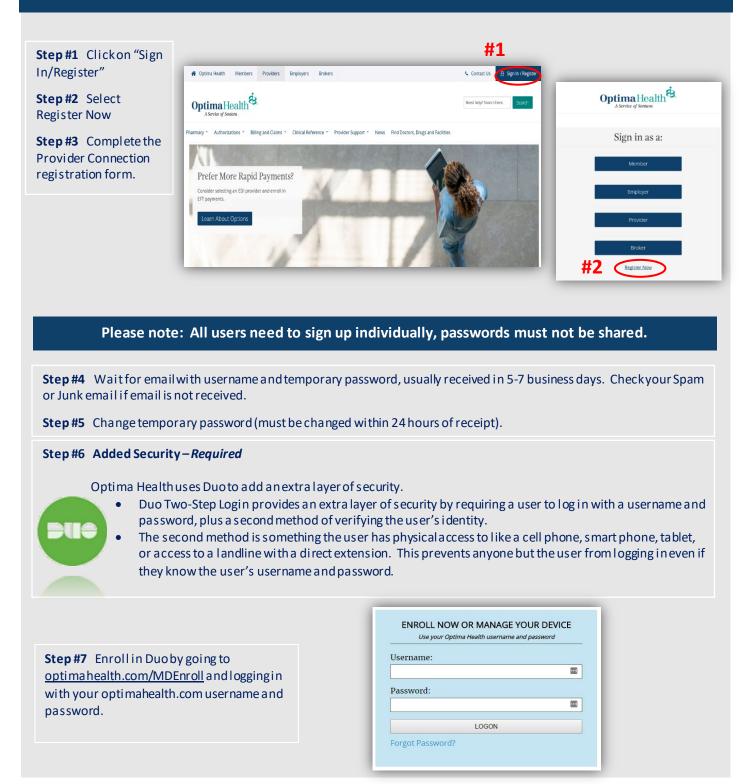

## **Provider Connection Registration**

www.optimahealth.com/providers



## Step #8 Click Start Setup



**Step #9** Select the type of device you would like to use to authenticate with Duo and then click Continue. Follow the instructional links below for your particular device.

| What is bin2 C5<br>Need hei02<br>Powered by Duo Security | What type of device are you<br>adding?  Mobile phone RECOMMENDED  Tablet (IPad, Nexus 7, etc.)  Landline |
|----------------------------------------------------------|----------------------------------------------------------------------------------------------------------|
|                                                          | Continue                                                                                                 |
|                                                          |