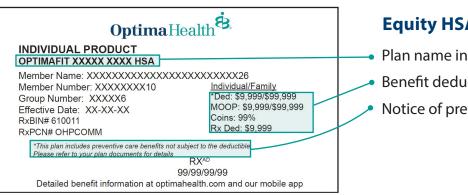

#### **Equity HSA Plan**

- Plan name includes "HSA"
- Benefit deductible and coinsurance
- Notice of preventive care services