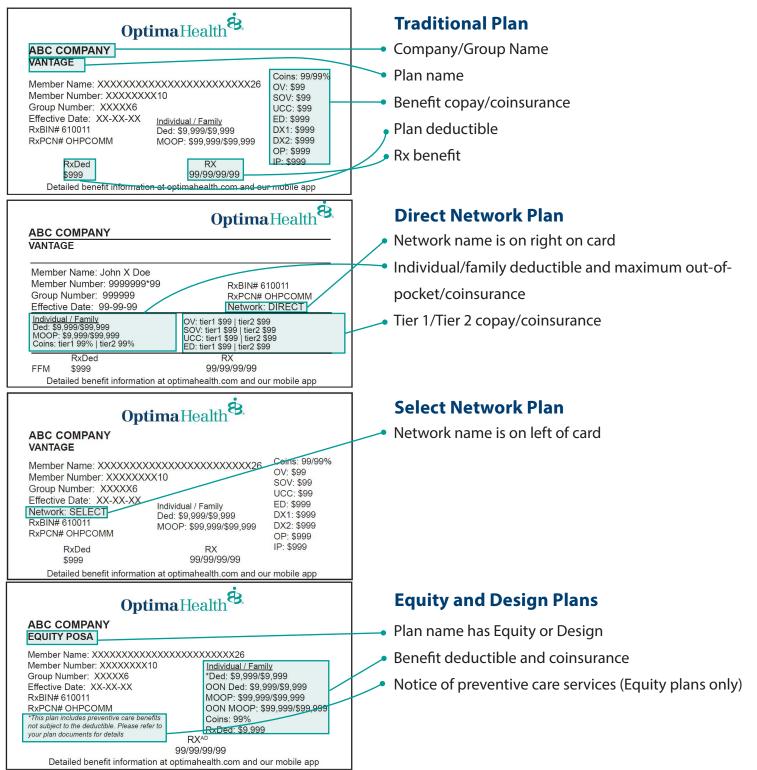

#### FRONT OF CARD

#### **Direct Network Plan**

Network name is on right on card
Tier 1 benefit copay/coinsurance
Tier 2 copay/coinsurance

#### **Select Network Plan**

Network name is on left of card