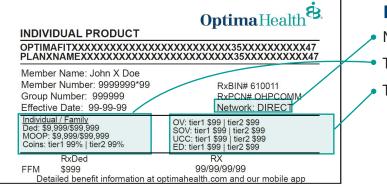

#### **Direct Network Plan**

Network name is on right on card
Tier 1 benefit copay/coinsurance
Tier 2 copay/coinsurance