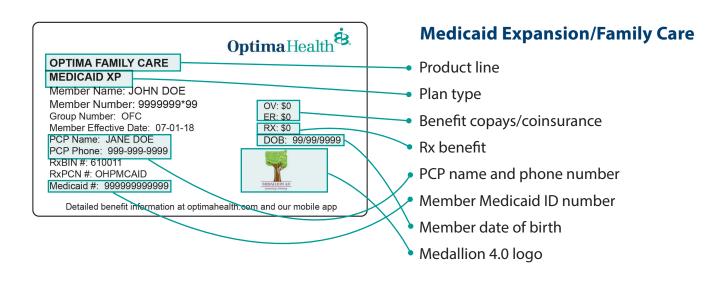

#### FRONT OF CARD

| OptimaHealth                                                        | Medicaid Expansion/Community Care              |
|---------------------------------------------------------------------|------------------------------------------------|
| OPTIMA HEALTH COMMUNITY CARE                                        | Product line                                   |
| Member Name: JOHN DOE<br>Member Number: 9999999*99 OV: \$0          | <ul> <li>Plan type</li> </ul>                  |
| Group Number: OHCC ER: SO<br>Member Effective Date: 99-99-99 RX: SO | <ul> <li>Benefit copays/coinsurance</li> </ul> |
| PCP Name: 999999999999999999999999999999999999                      | • Rx benefit                                   |
| RxBIN #: 610011<br>RxPCN #: OHPMCAID                                | PCP name and phone number                      |
| Medicaid #: 99999999999999999999999999999999999                     | Member Medicaid ID number                      |
|                                                                     | Member date of birth                           |
|                                                                     | Commonwealth Coordinated Care Plus logo        |