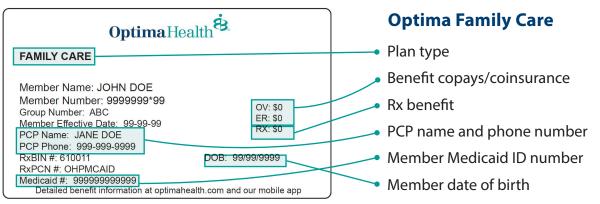

# Optima Health &

#### **Medicaid Plans**

#### FRONT OF CARD

| OptimaHealth                                                        | Medicaid Expansion/Community Care              |
|---------------------------------------------------------------------|------------------------------------------------|
| OPTIMA HEALTH COMMUNITY CARE                                        | Product line                                   |
| Member Name: JOHN DOE<br>Member Number: 9999999*99 OV: \$0          | <ul> <li>Plan type</li> </ul>                  |
| Group Number: OHCC ER: SO<br>Member Effective Date: 99-99-99 RX: SO | <ul> <li>Benefit copays/coinsurance</li> </ul> |
| PCP Name: 999999999999999999999999999999999999                      | • Rx benefit                                   |
| RxBIN #: 610011<br>RxPCN #: OHPMCAID                                | PCP name and phone number                      |
| Medicaid #: 99999999999999999999999999999999999                     | Member Medicaid ID number                      |
|                                                                     | Member date of birth                           |
|                                                                     | Commonwealth Coordinated Care Plus logo        |