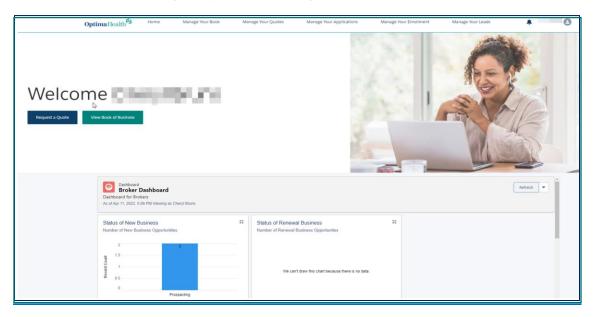

## **Your Homepage**

From your eBroker homepage, you can perform the following actions:

- 1. Employer New Business
- 2. Employer Renewals
- 3. Employer Benefits Enrollment (e3 Web Enrollment)
- 4. Individual New & Renewing
- 5. Medicare Enrollment
- 6. Medicare Book of Business
- 7. Commission Activity
- 8. Commission Information
- 9. Employer Group Reporting (DataPoint)
- 10. Broker Book of Business
- 11. Broker Rewards Program

#### **Employer New Business**

If you sell Employer Business, here you can request a new business quote starting April 10, 2023, track the status of your quote and view your book of business.