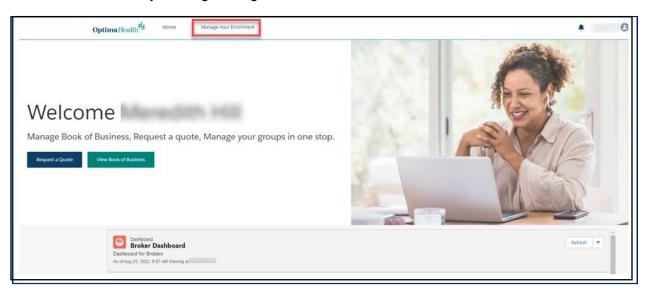

## **Your Homepage**

From your eBroker homepage, you can perform the following actions:

- 1. Employer New Business
- 2. Employer Renewals
- 3. Employer Benefits Enrollment (e3 Web Enrollment)
- 4. Individual New & Renewing
- 5. Medicare Enrollment
- 6. Medicare Book of Business
- 7. Commission Activity
- 8. Commission Information
- 9. Employer Group Reporting (DataPoint)
- 10. Broker Book of Business
- 11. Broker Rewards Program

#### **Employer Benefits Enrollment (e3 Web Enrollment)**

If you manage the enrollment for your group, here you are able to view and make changes to member enrollment by clicking Manage Your Enrollment.