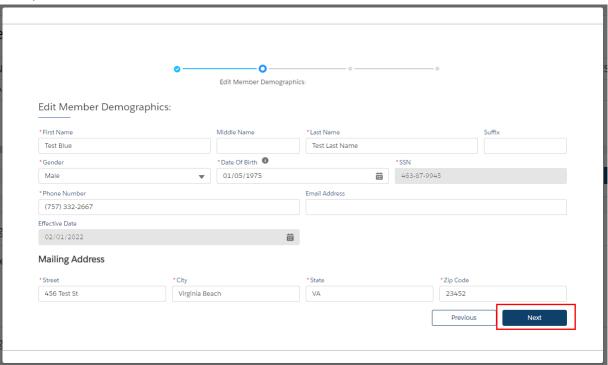

## **Update HSA Election and/or Contribution**

To update the HSA election, click **Update Member** from the member details page.

Select Other Correction, fill out Event Date and then click Next.

Review member information and make edits as needed. Once you have completed your edits, click **Next**.