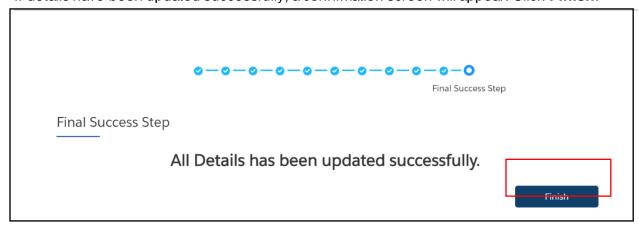

If details have been updated successfully, a confirmation screen will appear. Click Finish.