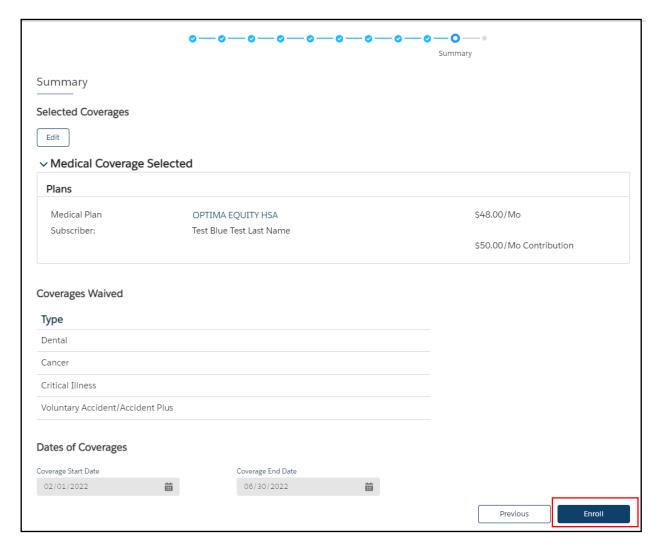

## Update HSA Election and/or Contribution, click Next.

After completing the process, review your changes. If changes are needed, click **Edit**. If the information and selections are correct, click **Enroll**.