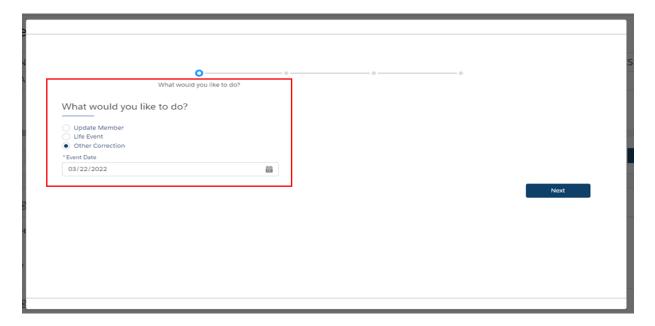

## **Update HSA Election and/or Contribution**

To update the HSA election, click **Update Member** from the member details page.

Select Other Correction, fill out Event Date and then click Next.

Review member information and make edits as needed. Once you have completed your edits, click **Next**.