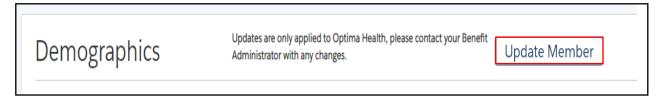

## **Update HSA Election and/or Contribution**

To update the HSA election, click **Update Member** from the member details page.

Select Other Correction, fill out Event Date and then click Next.

Review member information and make edits as needed. Once you have completed your edits, click **Next**.