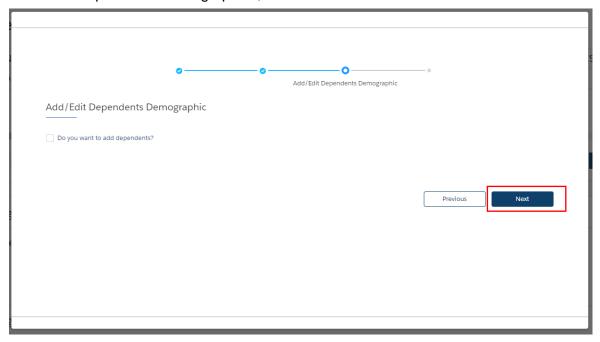

## Add / Edit Dependents Demographics, click Next.

Equity Plan will already be in your cart, click Next.