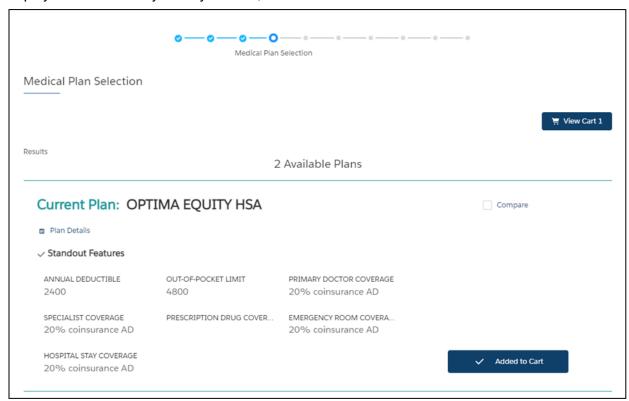

## Add / Edit Dependents Demographics, click Next.

Equity Plan will already be in your cart, click Next.