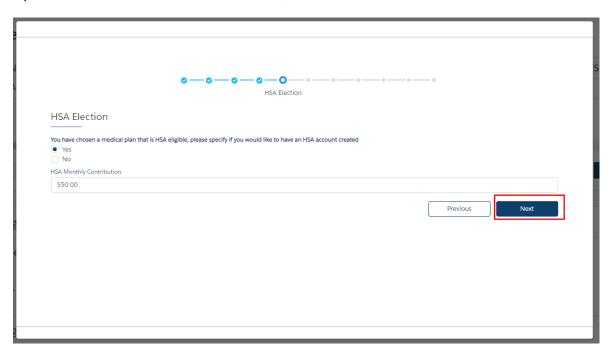

## **Update HSA Election and/or Contribution**

To update the HSA election, click **Update Member** from the member details page.

Select Other Correction, fill out Event Date and then click Next.

Review member information and make edits as needed. Once you have completed your edits, click **Next**.

## Update HSA Election and/or Contribution, click Next.

After completing the process, review your changes. If changes are needed, click **Edit**. If the information and selections are correct, click **Enroll**.