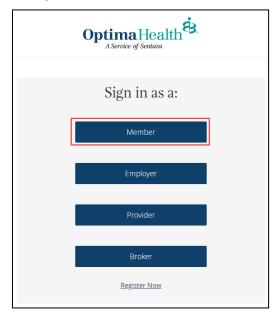

## **Access the Portal**

From www.optimahealth.com, click Sign In/Register at the top right of the screen.

Click on the **Member** button to sign in as a member.

On your Member Account page:

- expand the Benefits and Coverage section on the left menu, and
- click on Enroll in Benefits. This will lead you to your benefits homepage.