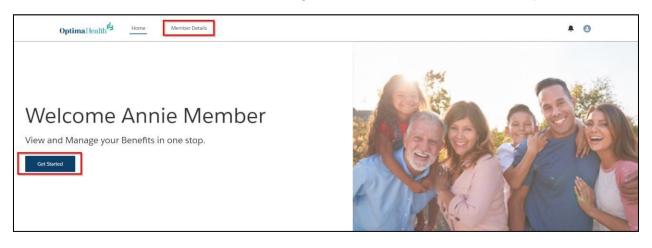

## **Member Homepage**

From the member homepage, you can access your account details by clicking the blue **Get Started** button beneath the welcome message or the **Member Details** on the top toolbar.