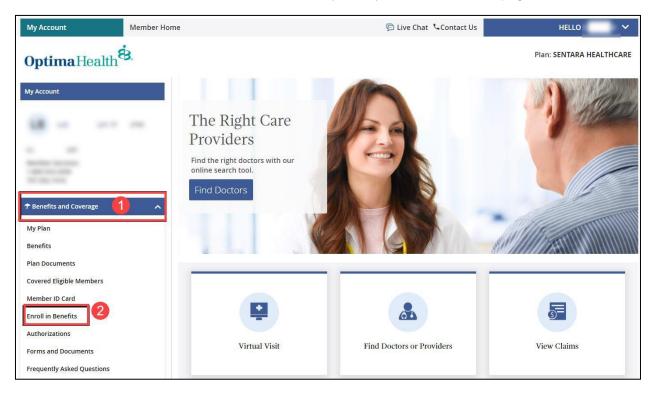

## **Access the Portal**

From www.optimahealth.com, click Sign In/Register at the top right of the screen.

Click on the **Member** button to sign in as a member.

On your Member Account page:

- expand the Benefits and Coverage section on the left menu, and
- click on Enroll in Benefits. This will lead you to your benefits homepage.