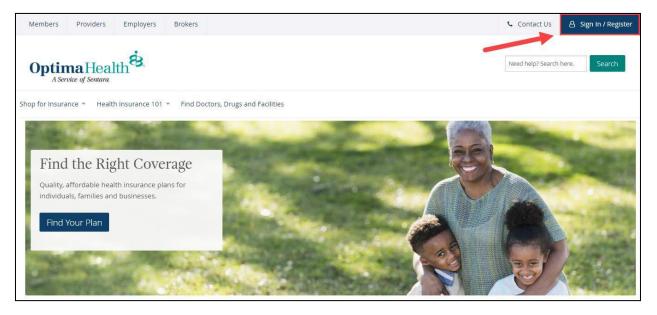

## **Access the Portal**

From www.optimahealth.com, click Sign In/Register at the top right of the screen.

Click on the **Member** button to sign in as a member.

On your Member Account page:

- expand the Benefits and Coverage section on the left menu, and
- click on Enroll in Benefits. This will lead you to your benefits homepage.