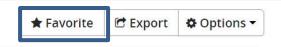

## How to Favorite a Report

- Step 1: Navigate to any report you would like to favorite.
- Step 2: Click the Favorite button on the top right.

• You can access the favorited report by clicking on the Favorites tab and selecting Personal.