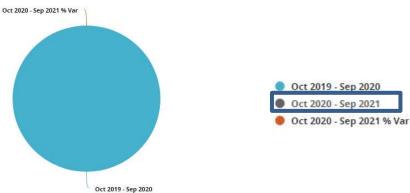

## **Steps to Hide Data**

• Step 1: Pull up the dashboard you would like to view the metrics for and click the graph option.

• Step 2: Select the type of graph (for this example, pie chart was chosen).

• Step 3: Select a category on the legend. This will hide the selected categories on the chart and grey out the item on the legend.