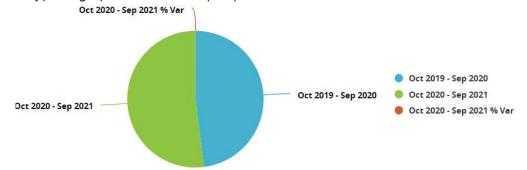

## **Hiding Data in Dashboards to Highlight Categories**

Too many categories? If you want to highlight specific items and draw attention away from unnecessary data, you can hide data to simplify your dashboards.

## **Steps to Hide Data**

• Step 1: Pull up the dashboard you would like to view the metrics for and click the graph option.

• Step 2: Select the type of graph (for this example, pie chart was chosen).

• Step 3: Select a category on the legend. This will hide the selected categories on the chart and grey out the item on the legend.