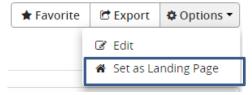

## **How to Setup Your Landing Page**

• Step 1: Choose a dashboard/organizational favorite report you would like as your main landing page.

Inpatient Year Paid Trend by Service Type

• Step 2: Select the **Options** button on the top right and choose **Set as Landing Page**.