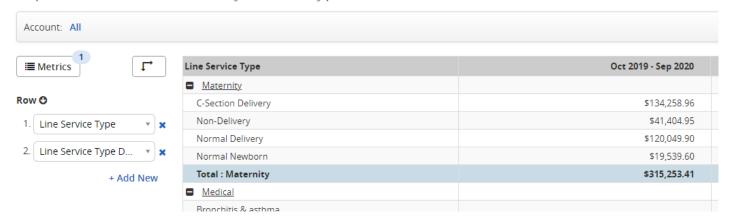

## **How to Setup Your Landing Page**

• Step 1: Choose a dashboard/organizational favorite report you would like as your main landing page.

Inpatient Year Paid Trend by Service Type

• Step 2: Select the **Options** button on the top right and choose **Set as Landing Page**.